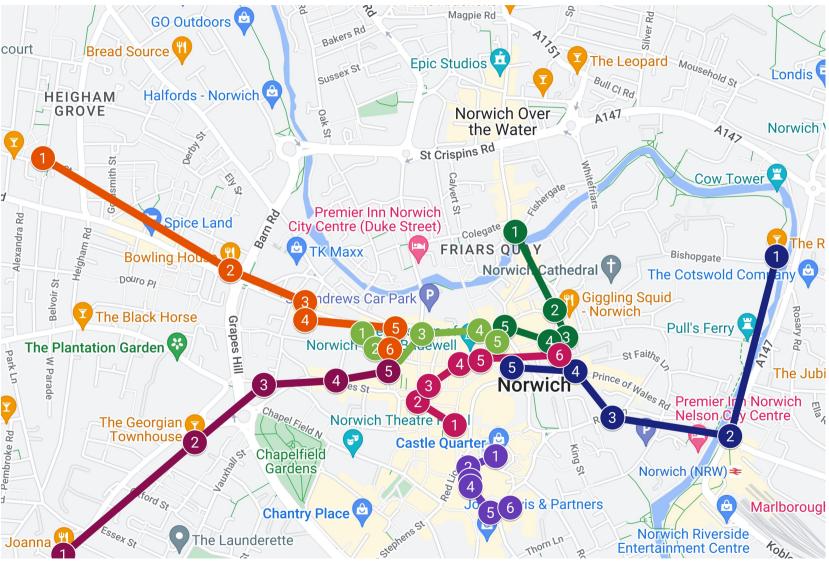

## **Cocktail Trails**

**Rooftop Gardens** 

The Market "Mojito" Trail Bread Source court Folks Coffee Co at Yalm HEIGHAM GROVE Sir Toby's Beers Captain America's Dick's Bar **Bowling Hous** Douro DI Belvoir St The Wildman The Black Horse The Plantation Garden 11th and Social Line 6 The Georgian Pembroke Rd Townhouse The Carrow "Rum Punch" Road Trail The Red Lion Bishopgate Gem of Norwich

## The Wensum "Whiskey Sour" Trail

Harrys Soul Station

**Bowling House** 

Arboretum

The Georgian Townhouse Lord's St Giles House Hotel Mambo Jambo The Chapelfield "G+T" Gardens The Castle "Colada" Trail Pinker & Green - Drinks Palace Boston House Voodoo Daddy's Middletons Steakhouse & Grill Silhouette The Woolpack Inn Line 7